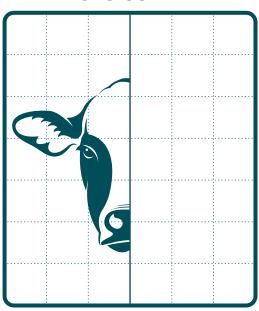

### Can you find the 5 pizza toppings?

C H E E S E V R M
H S Q A D G B L U
P E P P E R B R S
L V E A S F L T H
K S K C K S W G R
H A M D N C M W O
O G D E G K M D O
U D F K F L N M M
S W E E T C O R N

mushroom · ham · cheese · sweetcorn · pepper

#### Can you draw the other side of the cow?



#### **Maths Game!**

Can you use your brain to work out these sums?

8 2 4=6 8 5 4=7 7 1 3=9 6 6 4=8 3 4 5=12 9 5 3=7



## AMBLESIDE

# CHILDREN'S MENU

Chicken goujons and chips with baked beans or garden peas £4.95

Mini fish and chips with baked beans or mushy peas £4.95

Local pork sausage and chips with baked beans or garden peas £4.95

Tomato penne pasta with cheese and garlic bread £4.75

Includes a scoop of vanilla, strawberry or chocolate ice-cream to finish!